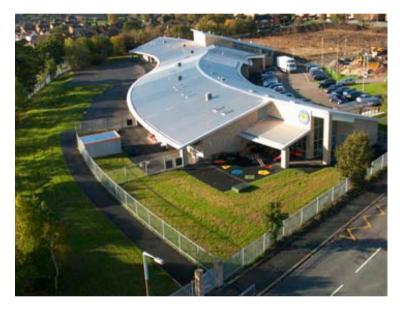

## **Hollybush Primary School**

Client: Leeds City Council

Project Value: £ 4,000,000

Services Value: £ 1,350,000

Location: Leeds

Completion: 2005

"Winner of four awards including – RICS 2006 Sustainability Award"

## **Description of the Works:**

The Project involved the part design and installation of mechanical and electrical services within a newly constructed Primary school on an existing site.

The project was negotiated with the Council through a two stage tendering procurement route. Wheatleys operated as a domestic subcontractor with part design responsibility to the main contract.